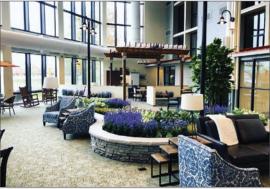

## **CENTRAL PARK**

The heart of Tapestry Wickliffe is our huge indoor Central Park, featuring heated floors, trees, a children's play area and different dining options for residents. Maybe the best features are the windows, allowing folks to enjoy warm sunshine on even the coldest winter day.

Take a walk, enjoy the sound of grandkids playing on the playset, or just sit in the warm sun and visit.