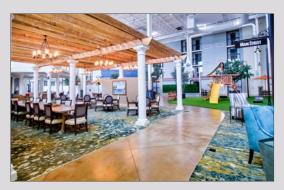

#### **EXCEPTIONAL LIVING**

While your private apartment offers beauty and comfort, you'll be more than tempted to make use of the community's many amenities. Join friends and neighbors for a morning stroll in the tree-lined, indoor Central Park Atrium. Enjoy an afternoon coffee at The Primo Cafe as your grandchildren play on the deluxe indoor playset. Watch classic films in the Bob Hope Theatre or cheer for the Browns with your friends on our big screen TV. Cooking classes, social and educational events and community outings will fill our monthly calendar, shaped by your needs, your interests and your suggestions.

## **CENTRAL PARK**

The heart of Tapestry Wickliffe is our huge indoor Central Park, featuring heated floors, trees, a children's play area and different dining options for residents. Maybe the best features are the windows, allowing folks to enjoy warm sunshine on even the coldest winter day.

Take a walk, enjoy the sound of grandkids playing on the playset, or just sit in the warm sun and visit.