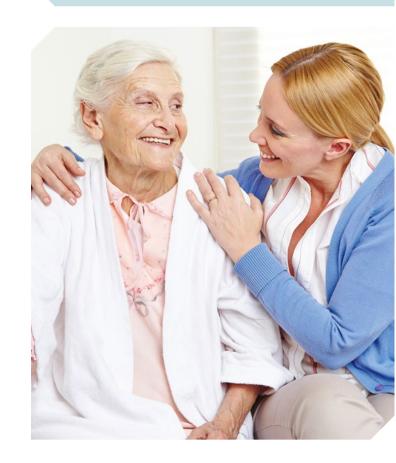

#### TAPESTRY CAREGIVERS SUPPORT YOUR JOURNEY

 $\subset$ 

apestry is a special place because Tapestry caregivers are special people. We work hard to identify and recruit the very best caregivers; not just people who are skilled and knowledgeable, but also who understand that helping seniors with their journey is one of the most important and meaningful things a person can do.

Caregiving is tough work. The job can be physically and emotionally demanding. Our caregivers work as a tightknit team, supporting and encouraging each other. Like any tapestry, our strength comes from individual threads brought together with a common purpose. Together we can accomplish truly special things.