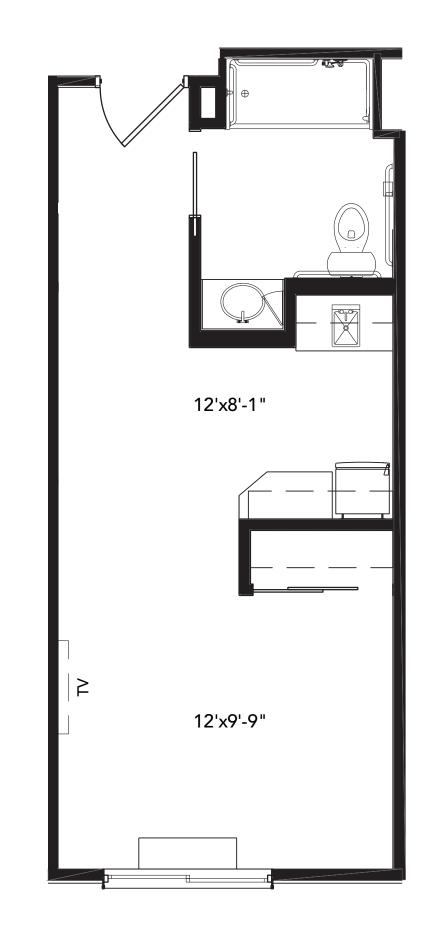

### TAPESTRY FLOOR PLANS

### STUDIO B 340 Square Feet

340 Square Feet Laminate floor