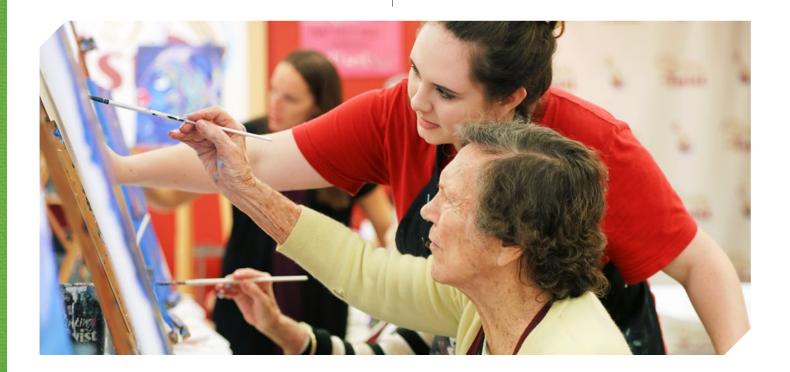

Tapestry Lakeshore's memory care utilizes art therapy. The sessions encourage socialization and creativity - dimensions of wellness important to every age!

where is Tapestry's Person-Centered Care philosophy critical to being effective partners and guides along each more evident than in our memory care program. We respect resident's path. We are here to learn and listen. that each resident is an individual with a rich life and a distinct Together with the resident, family, physician, and staff; we personality. We don't try to fit the resident into our program, will work with you to customize a personalized care plan. and we tailor the program to fit the individual.

Beverly in art class with her daughter, Laurie Danello Roberts.