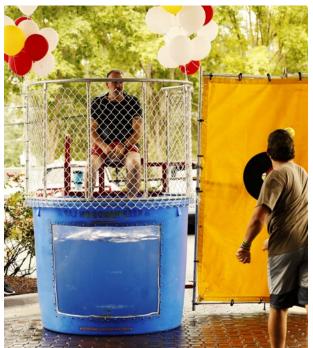

## SPECIAL EVENTS 30s Prom, Halloween, Carnival!

t Tapestry, we're always having a good time! Whatever the season, we have a special event planned for it as well as a number of other special events, such as our "carnival", to keep the social calendar hopping.

Tapestry's big events, like this carnival, are what make us feel truly alive, engaged, and connected. The world becomes more vibrant and inviting when we give ourselves permission to play.

Enjoying ukulele players at our luau, dancing at our 1950's prom, enjoying our white winter wonderland, celebrating our Veterans, and sharing a feast for the holidays.