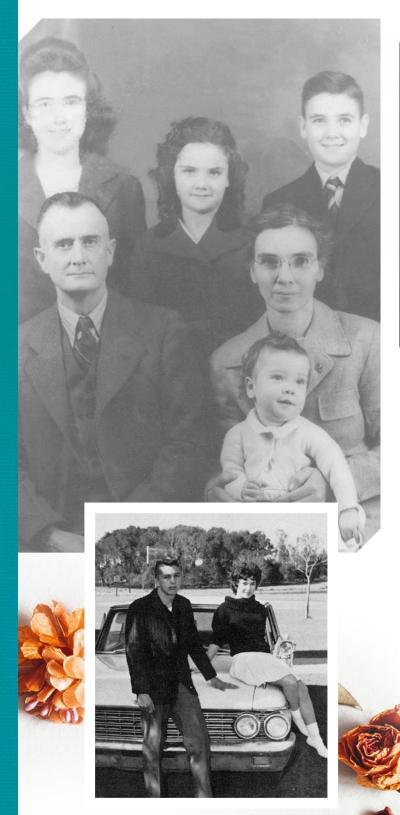

## TAPESTRY JOURNEY Clyde Hicks

"That day when I went into Tapestry... I knew they would be good to my sister."

- Maria Culbertson (sister)

Tapestry Senior Housing has a philosophy of person-centered care that impacts everything we do. Understanding that every resident is an individual who can best direct their care, we are only helpers and guides along your journey. Person Centered Care means putting you in charge or your care. You are the leader of a team of nurses, aides, cooks, therapists, housekeepers, social workers and doctors. The team works as helpers and guides you along your personal path, but everyone on the team understands that you are the leader.