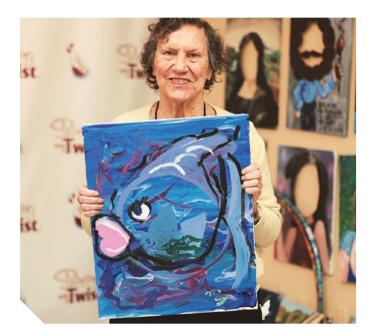

Tapestry Lakeshore's memory care utilizes art therapy. The sessions encourage socialization and creativity - dimensions of wellness important to every age!

where is Tapestry's Person-Centered Care philosophy critical to being effective partners and guides along each more evident than in our memory care program. We respect resident's path. We are here to learn and listen. that each resident is an individual with a rich life and a distinct Together with the resident, family, physician, and staff; we personality. We don't try to fit the resident into our program, will work with you to customize a personalized care plan. and we tailor the program to fit the individual.

Beverly in art class with her daughter, Laurie Danello Roberts.