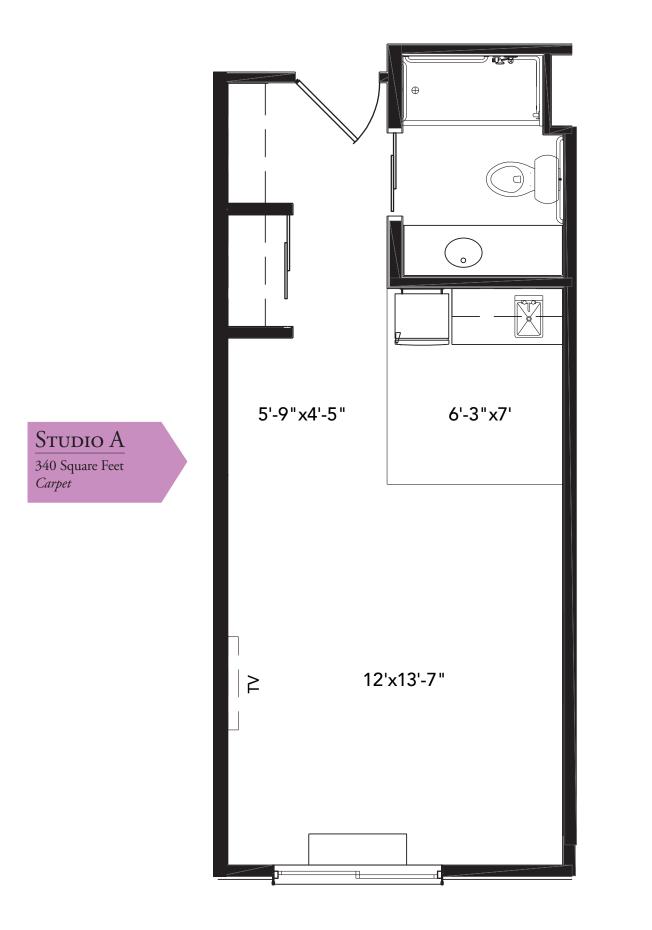

### TAPESTRY FLOOR PLANS

### STUDIO B 340 Square Feet

340 Square Feet Laminate floor